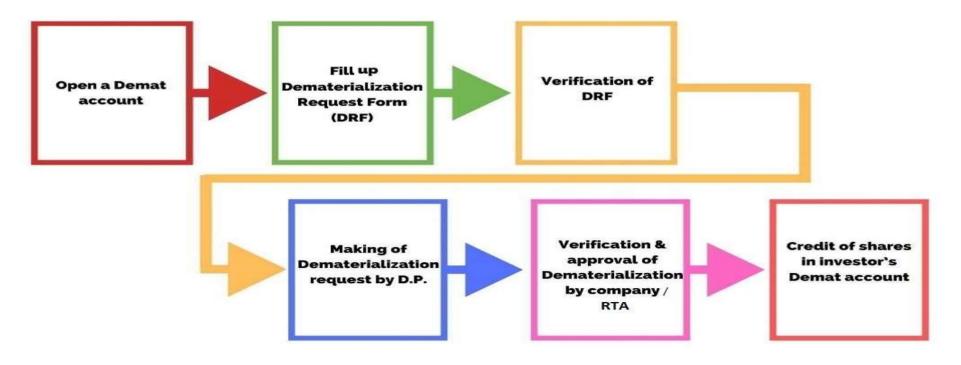

### PROCESS OF DEMATERIALIZATION

- Have you registered your PAN for the shareholding? Register your PAN Do with your DP for Demat holding and RTA for physical holding
- Absence of PAN will lead to higher rate of TDS · / ) and impair transferability of shares
- Refer Page No.53 of 26th Annual Report